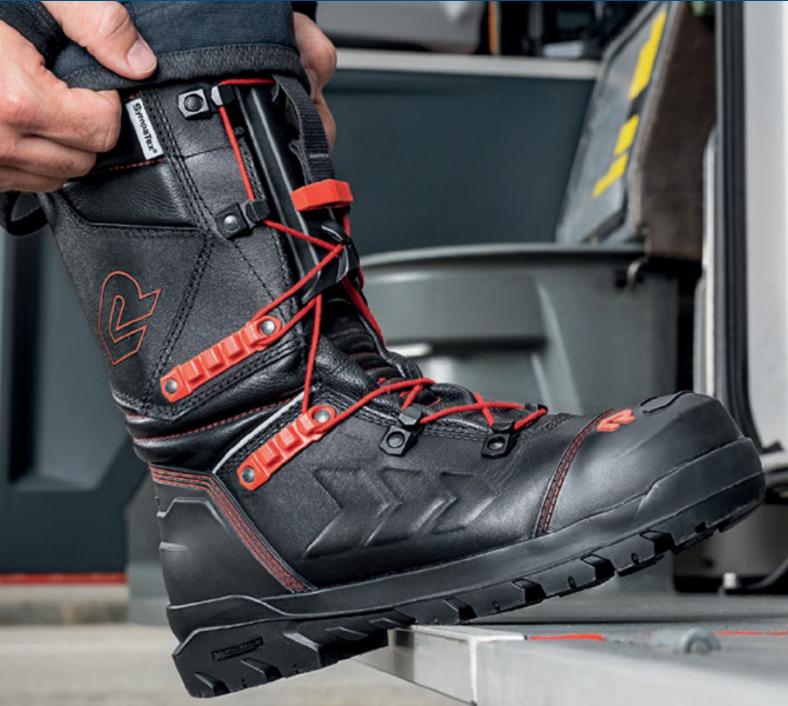

## Rosenbauer BOROS

Firefighting Boots

Highest comfort. Maximum protection.

## High performance with every step.