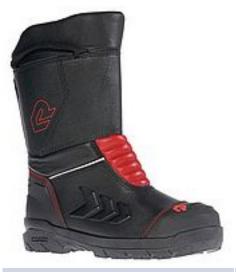

## BOROS Firefighting boots order details

| 191001xx* | Sizes: 36 – 52 | BOROS B1 Pull-On Boot                           |
|-----------|----------------|-------------------------------------------------|
| 193002xx* | Sizes: 36 – 52 | BOROS B3 Cross Boot with BOA ® Fit System       |
| 194001xx* | Sizes: 36 – 52 | BOROS B4 with Rosenbauer Quick Release Fastener |

| BOROS BI                    | BOROS B3                          | BOROS B4                             |  |  |  |  |
|-----------------------------|-----------------------------------|--------------------------------------|--|--|--|--|
| Pull-On Boot                | Cross Boot with BOA ® Fit System  | Rosenbauer Quick Release<br>Fastener |  |  |  |  |
| Easy to pull on and off     | Low boot height                   | Excellent customisation              |  |  |  |  |
| Lightweight                 | Quick and effective adjustability | Extremely simple to operate          |  |  |  |  |
| Simple long-term care       | Simple to use                     | Very quick to pull on and take off   |  |  |  |  |
| Outstanding cost efficiency | Lightweight                       | Lightweight                          |  |  |  |  |