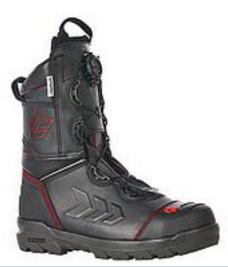

## BOROS Firefighting boots order details

| 191001xx* | Sizes: 36 – 52 | BOROS B1 Pull-On Boot                           |
|-----------|----------------|-------------------------------------------------|
| 193002xx* | Sizes: 36 – 52 | BOROS B3 Cross Boot with BOA ® Fit System       |
| 194001xx* | Sizes: 36 – 52 | BOROS B4 with Rosenbauer Quick Release Fastener |

| BOROS BI                    | BOROS B3                          | BOROS B4                             |  |  |  |  |
|-----------------------------|-----------------------------------|--------------------------------------|--|--|--|--|
| Pull-On Boot                | Cross Boot with BOA ® Fit System  | Rosenbauer Quick Release<br>Fastener |  |  |  |  |
| Easy to pull on and off     | Low boot height                   | Excellent customisation              |  |  |  |  |
| Lightweight                 | Quick and effective adjustability | Extremely simple to operate          |  |  |  |  |
| Simple long-term care       | Simple to use                     | Very quick to pull on and take off   |  |  |  |  |
| Outstanding cost efficiency | Lightweight                       | Lightweight                          |  |  |  |  |