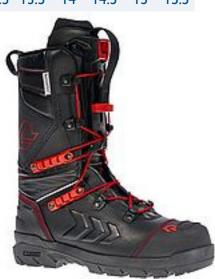

## BOROS Firefighting boots order details

| 191001xx* | Sizes: 36 – 52 | BOROS B1 Pull-On Boot                           |
|-----------|----------------|-------------------------------------------------|
| 193002xx* | Sizes: 36 – 52 | BOROS B3 Cross Boot with BOA ® Fit System       |
| 194001xx* | Sizes: 36 – 52 | BOROS B4 with Rosenbauer Quick Release Fastener |

| BOROS BI                    | BOROS B3                          | BOROS B4                             |  |  |  |  |
|-----------------------------|-----------------------------------|--------------------------------------|--|--|--|--|
| Pull-On Boot                | Cross Boot with BOA ® Fit System  | Rosenbauer Quick Release<br>Fastener |  |  |  |  |
| Easy to pull on and off     | Low boot height                   | Excellent customisation              |  |  |  |  |
| Lightweight                 | Quick and effective adjustability | Extremely simple to operate          |  |  |  |  |
| Simple long-term care       | Simple to use                     | Very quick to pull on and take off   |  |  |  |  |
| Outstanding cost efficiency | Lightweight                       | Lightweight                          |  |  |  |  |